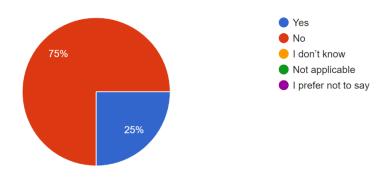

#### Were you eligible for free school meals at any point during your education?

4 responses